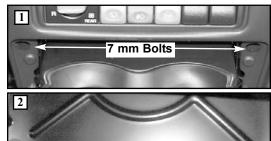

STEP 3. Insert a hook tool in bottom left corner of the radio and climate control bezel and pull towards you to release a retainer clip. Work the hook tool around the bezel until all the clips are released. **Do not disconnect wiring**. Let the bezel hang out of the way. Remove the #2 Phillips screw to the right of the radio. (See photo #3). Place the **Pro.Fit VSM**® over the centering pin and screw hole. Insert factory screw and tighten with a #2 Phillips screwdriver. Reassemble the dash in reverse order, remembering to remove the masking tape from the bezel.