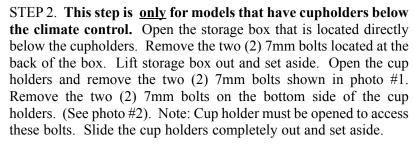

STEP 1. This step is <u>only</u> for models that <u>do not</u> have cup holders below the climate control. For models <u>with</u> cupholders, start with STEP 2. Open the ashtray and auxiliary power outlet door. Using your #2 Phillips screwdriver, remove two (2) screws, one (1) screw to the right of the ashtray and one (1) to the left of the power outlet door. Proceed to STEP 3.