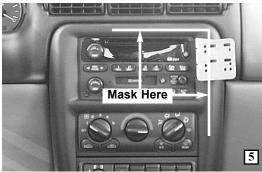

*LOCATION*: To the right of the radio.

Note: Before beginning installation, apply masking tape to the area highlighted in the bottom picture. This will protect the trim bezel from being scratched during reassembly.