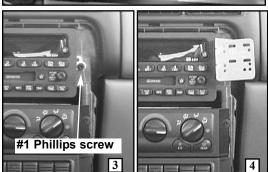

STEP 3. Insert a hook tool in bottom left corner of the radio and climate control bezel and pull towards you to release a retainer clip. Work the hook tool around the bezel until all the clips are released. **Do not disconnect wiring**. Let the bezel hang out of the way. Remove the #2 Phillips screw to the right of the radio. (See photo #3). Place the **Pro.Fit VSM**® over the centering pin and screw hole. Insert factory screw and tighten with a #2 Phillips screwdriver. Reassemble the dash in reverse order, remembering to remove the masking tape from the bezel.